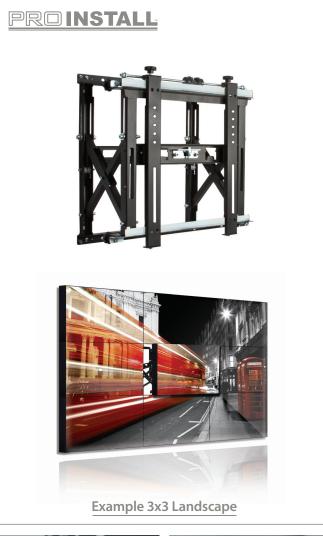

### **Professional Video Wall Mount** with quick lock push system

 $\widehat{f}$  For more information please visit www.btechavmounts.com/BT8310

### BT8310

Screen position control on all 4 corners

Tool-less micro-adjustments at 8 points seamlessly align the displays

## Professional Video Wall Mount with quick lock push system

Dramatically reduce installation times by eliminating the need for measuring and complicated calculations with the use of screen specific spacers and 8 point micro-adjustments for perfectly aligned mounts every time.

- Designed for large video wall screens up to 50kg (110lbs)
- Modular mount for unlimited wall display configurations
- Fits screens with VESA® mounting patterns from 200 x 200mm up to 400 x 400mm\*
- VESA<sup>®</sup> adapter kit available for mounting patterns from 600 x 400mm up to 800 x 400mm
- Screen model-specific wall plate spacers are available and dramatically shorten install times by eliminating guesswork and on-site installation calculations
- Suitable for landscape or portrait screen mounting
- Tool-less micro-adjustments at 8 points for seamless display alignment
- Displays click securely into place against the wall with spring-loaded mechanism
- Push to open / push to close system provides quick and easy service access
- Integrated cable management
- · Security screws to avoid accidental release of the screen
- Available in Black