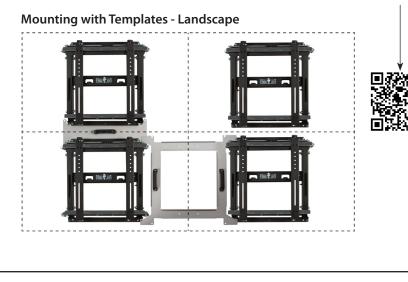

BT8310-AD64/B Adaptor

When used with BT8310-AD86/B Adaptor

SS-BT8310-V2-220213 Page 1 of 2