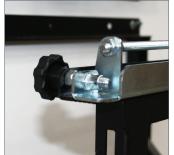

### BT8310

Screen position control on all 4 corners

Tool-less micro-adjustments at 8 points seamlessly align the displays

- Designed for large video wall screens up to 50kg (110lbs)
- Modular mount for unlimited wall display configurations
- Fits screens with VESA® mounting patterns from 200 x 200mm up to 400 x 400mm\*
- VESA<sup>®</sup> adapter kit available for mounting patterns from 600 x 400mm up to 800 x 400mm
- Screen model-specific wall plate spacers are available and dramatically shorten install times by eliminating guesswork and on-site installation calculations
- Suitable for landscape or portrait screen mounting
- Tool-less micro-adjustments at 8 points for seamless display alignment
- Displays click securely into place against the wall with spring-loaded mechanism
- Push to open / push to close system provides quick and easy service access
- Integrated cable management
- · Security screws to avoid accidental release of the screen
- Available in Black