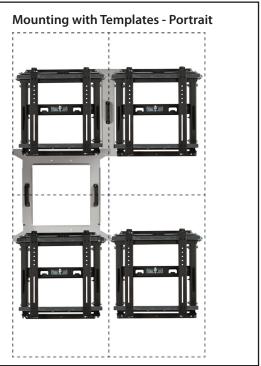

BT8310-AD64/B Adaptor

When used with BT8310-AD86/B Adaptor

SS-BT8310-V2-220213 Page 1 of 2