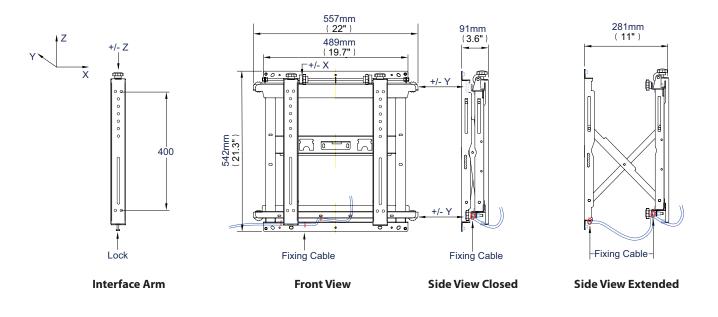

### BT8310

Screen position control on all 4 corners

Tool-less micro-adjustments at 8 points seamlessly align the displays

## Professional Video Wall Mount with quick lock push system

Dramatically reduce installation times by eliminating the need for measuring and complicated calculations with the use of screen specific spacers and 8 point micro-adjustments for perfectly aligned mounts every time.

- Designed for large video wall screens up to 50kg (110lbs)
- Modular mount for unlimited wall display configurations
- Fits screens with VESA® mounting patterns from 200 x 200mm up to 400 x 400mm\*
- VESA<sup>®</sup> adapter kit available for mounting patterns from 600 x 400mm up to 800 x 400mm
- Screen model-specific wall plate spacers are available and dramatically shorten install times by eliminating guesswork and on-site installation calculations
- Suitable for landscape or portrait screen mounting
- Tool-less micro-adjustments at 8 points for seamless display alignment
- Displays click securely into place against the wall with spring-loaded mechanism
- Push to open / push to close system provides quick and easy service access
- Integrated cable management
- · Security screws to avoid accidental release of the screen
- Available in Black