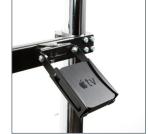

Ideal for mounting a VC Camera under a screen when used with the BT7863 Camera Shelf (sold sperately)

Compatible with a variety of B-Tech products such as the BT7860 Apple TV Mount (sold seperately)