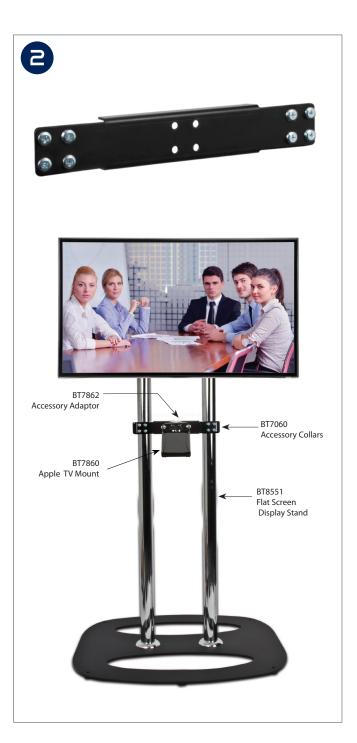

## **Accessory Adaptor** for Twin Pole Floor Stands / Trolleys

#### **BT7862**

**Accessory Adaptor** for Twin Pole Floor Stands / Trolleys

#### Designed to mount AV accessories such as shelves centrally between 2 poles

- · Ideal for use with B-Tech floor stands and trolleys
- Max load: 40kg (88lbs)
- · Compatible with a variety of B-Tech products such as BT7863 VC Camera Shelf, BT7038 Large Component Shelf, BT7860 Apple TV Mount
- Compatible with ø50mm and ø60mm single and double attachment collars (sold separately)
- · Available in a sleek Satin Black finish