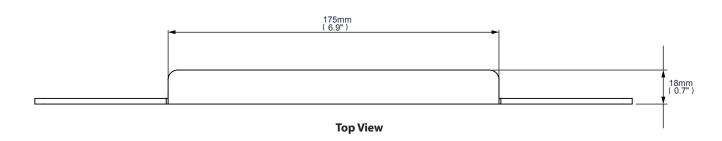

# Accessory Adaptor for Twin Pole Floor Stands / Trolleys

**Front View** 

| Colour: | Order Ref: | EAN Code:     |
|---------|------------|---------------|
| Black   | BT7862/B   | 5019318759109 |

This information is intended as a guide only and reflects the current specification at the time of print.