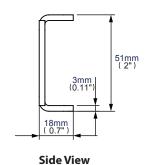

# Accessory Adaptor for Twin Pole Floor Stands / Trolleys

**Front View** 

| Colour: | Order Ref: | EAN Code:     |
|---------|------------|---------------|
| Black   | BT7862/B   | 5019318759109 |

This information is intended as a guide only and reflects the current specification at the time of print.