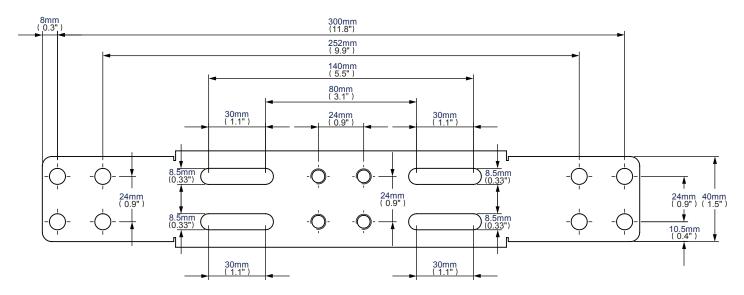

# Accessory Adaptor for Twin Pole Floor Stands / Trolleys

**Front View** 

| Colour: | Order Ref: | EAN Code:     |
|---------|------------|---------------|
| Black   | BT7862/B   | 5019318759109 |

This information is intended as a guide only and reflects the current specification at the time of print.