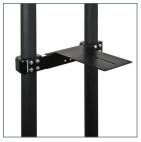

#### Designed to mount AV accessories such as shelves centrally between 2 poles

- · Ideal for use with B-Tech floor stands and trolleys
- Max load: 40kg (88lbs)
- · Compatible with a variety of B-Tech products such as BT7863 VC Camera Shelf, BT7038 Large Component Shelf, BT7860 Apple TV Mount
- Compatible with ø50mm and ø60mm single and double attachment collars (sold separately)
- · Available in a sleek Satin Black finish

Ideal for mounting a VC Camera under a screen when used with the BT7863 Camera Shelf (sold sperately)

Compatible with a variety of B-Tech products such as the BT7860 Apple TV Mount (sold seperately)