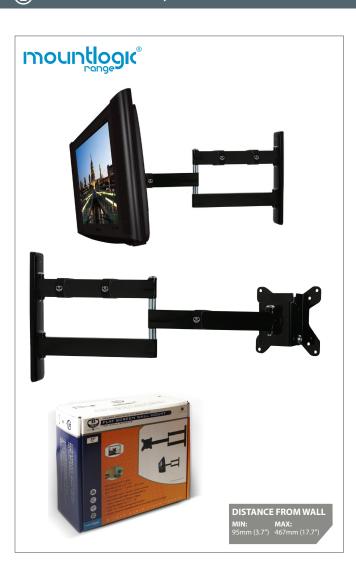

## Double Arm Flat Screen Wall Mount with Tilt and Swivel

(A)

For more information please visit www.btechavmounts.com/BT7513

BT7513

Registered Design Number: 0001713280-0006

# Double Arm Flat Screen Wall Mount with Tilt and Swivel

Designed for small flat screens up to 23" (58cm) / 15kg (33lbs)

- Fits screens with VESA mounting patterns: 75 x 75mm and 100 x 100mm
- Easy tilt adjustment +17°/-10°
- Features three swivel points: 180° at wall, 360° at central pivot and 240° at interface
- CLIPLOGIC™ cable management included
- 360° rotation for easy screen levelling and to allow screen to be mounted in landscape or portrait style
- Security locking screws and Allen key provided for secure installation
- Simple 'hook-on' installation with all mounting hardware included
- · Available in Piano Black and Silver

Easy adjustment of tilt

 $\pmb{\mathsf{CLIP}}\mathsf{LOGIC}^{\mathsf{m}}\,\mathsf{cable}\,\mathsf{management}$ 

Space saving design - folds flat to the wall

Security locking screws provided