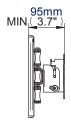

## Double Arm Flat Screen Wall Mount with Tilt and Swivel

BT7513

Registered Design Number: 0001713280-0006

**Front View - Maximum Extension** 

Front View - Folded to Wall

**Side View - Maximum Extension** 