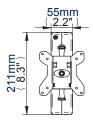

Side View - Folded to Wall

**Wall Plate** 

**Interface Plate** 

| Colour:     | Order Ref: | EAN Code:     | Master Carton Qty: | Inner Carton Qty: | Master Carton Weight: | Master Carton Cube: |
|-------------|------------|---------------|--------------------|-------------------|-----------------------|---------------------|
| Piano Black | BT7513/PB  | 5019318751325 | 8                  | 2                 | 17.1kg (37.7lbs)      | 0.058cbm (2.06cuft) |
| Silver      | BT7513/S   | 5019318751301 | 8                  | 2                 | 17.1kg (37.7lbs)      | 0.058cbm (2.06cuft) |