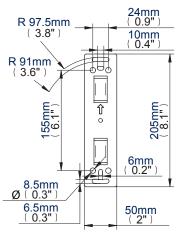

## Double Arm Flat Screen Wall Mount with Tilt and Swivel

BT7513

Registered Design Number: 0001713280-0006

**Front View - Maximum Extension** 

Front View - Folded to Wall

**Side View - Maximum Extension** 