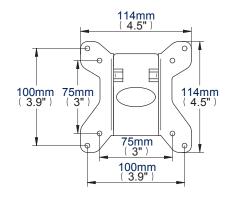

Side View - Folded to Wall

**Wall Plate** 

**Interface Plate** 

| Colour:     | Order Ref: | EAN Code:     | Master Carton Qty: | Inner Carton Qty: | Master Carton Weight: | Master Carton Cube: |
|-------------|------------|---------------|--------------------|-------------------|-----------------------|---------------------|
| Piano Black | BT7513/PB  | 5019318751325 | 8                  | 2                 | 17.1kg (37.7lbs)      | 0.058cbm (2.06cuft) |
| Silver      | BT7513/S   | 5019318751301 | 8                  | 2                 | 17.1kg (37.7lbs)      | 0.058cbm (2.06cuft) |

# Double Arm Flat Screen Wall Mount with Tilt and Swivel

Designed for small flat screens up to 23" (58cm) / 15kg (33lbs)

- Fits screens with VESA mounting patterns: 75 x 75mm and 100 x 100mm
- Easy tilt adjustment +17°/-10°
- Features three swivel points: 180° at wall, 360° at central pivot and 240° at interface
- CLIPLOGIC™ cable management included
- 360° rotation for easy screen levelling and to allow screen to be mounted in landscape or portrait style
- Security locking screws and Allen key provided for secure installation
- Simple 'hook-on' installation with all mounting hardware included
- · Available in Piano Black and Silver