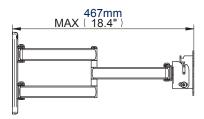

## Double Arm Flat Screen Wall Mount with Tilt and Swivel

BT7513

Registered Design Number: 0001713280-0006

**Front View - Maximum Extension** 

Front View - Folded to Wall

**Side View - Maximum Extension** 