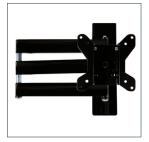

## Double Arm Flat Screen Wall Mount with Tilt and Swivel

(A)

For more information please visit www.btechavmounts.com/BT7513

BT7513

Registered Design Number: 0001713280-0006

# Double Arm Flat Screen Wall Mount with Tilt and Swivel

Designed for small flat screens up to 23" (58cm) / 15kg (33lbs)

- Fits screens with VESA mounting patterns: 75 x 75mm and 100 x 100mm
- Easy tilt adjustment +17°/-10°
- Features three swivel points: 180° at wall, 360° at central pivot and 240° at interface
- CLIPLOGIC™ cable management included
- 360° rotation for easy screen levelling and to allow screen to be mounted in landscape or portrait style
- Security locking screws and Allen key provided for secure installation
- Simple 'hook-on' installation with all mounting hardware included
- · Available in Piano Black and Silver

## Double Arm Flat Screen Wall Mount with Tilt and Swivel

BT7513

Registered Design Number: 0001713280-0006

**Front View - Maximum Extension** 

Front View - Folded to Wall

**Side View - Maximum Extension** 