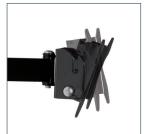

# Double Arm Flat Screen Wall Mount with Tilt and Swivel

Designed for small flat screens up to 23" (58cm) / 15kg (33lbs)

- Fits screens with VESA mounting patterns: 75 x 75mm and 100 x 100mm
- Easy tilt adjustment +17°/-10°
- Features three swivel points: 180° at wall, 360° at central pivot and 240° at interface
- CLIPLOGIC™ cable management included
- 360° rotation for easy screen levelling and to allow screen to be mounted in landscape or portrait style
- Security locking screws and Allen key provided for secure installation
- Simple 'hook-on' installation with all mounting hardware included
- · Available in Piano Black and Silver

Easy adjustment of tilt

 $\pmb{\mathsf{CLIP}}\mathsf{LOGIC}^{\mathsf{m}}\,\mathsf{cable}\,\mathsf{management}$ 

Space saving design - folds flat to the wall

Security locking screws provided