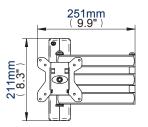

## Double Arm Flat Screen Wall Mount with Tilt and Swivel

BT7513

Registered Design Number: 0001713280-0006

**Front View - Maximum Extension** 

Front View - Folded to Wall

**Side View - Maximum Extension** 