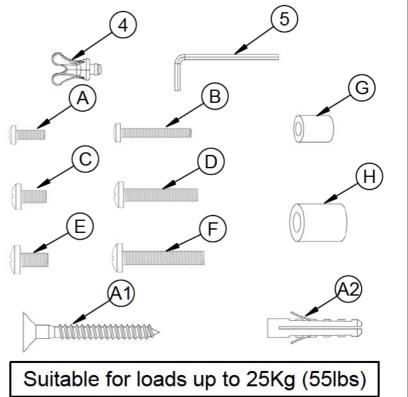

## **1.** Attach wall plate to either a concrete / brick wall or wood / stud wall.

i. Concrete / brick wall.

2. Attach interface plate.

PLEASE KEEP THIS PARTS LIST FOR FUTURE REFERENCE

| REF           | PART NAME                       | QTY |
|---------------|---------------------------------|-----|
| 1             | WALL PLATE                      | 1   |
| 2             | INTERFACE                       | 1   |
| 3             | GRUB SCREW                      | 1   |
| 4             | PLASTIC STOPPER                 | 1   |
| 5             | HEX KEY                         | 1   |
| INTERFACE KIT |                                 |     |
| Α             | M4 x 12mm SCREW                 | 4   |
| В             | M4 x 30mm SCREW                 | 4   |
| С             | M5 x 12mm SCREW                 | 4   |
| D             | M5 x 35mm SCREW                 | 4   |
| Е             | M6 x 12mm SCREW                 | 4   |
| F             | M6 x 35mm SCREW                 | 4   |
| G             | SMALL SPACER<br>(FOR PART B)    | 4   |
| н             | LARGE SPACER<br>(FOR PART D, F) | 4   |
| FIXING KIT    |                                 |     |
| A1            | WOOD SCREW                      | 2   |
| A2            | WALL PLUG<br>(FOR PART A1)      | 2   |