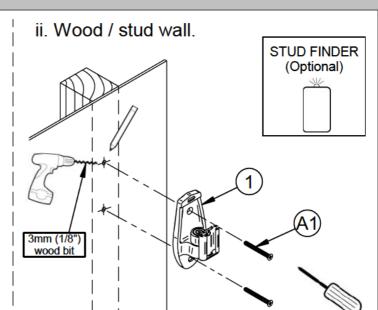

## **1.** Attach wall plate to either a concrete / brick wall or wood / stud wall.

i. Concrete / brick wall.

2. Attach interface plate.

PLEASE KEEP THIS PARTS LIST FOR FUTURE REFERENCE

| REF           | PART NAME                       | QTY |
|---------------|---------------------------------|-----|
| 1             | WALL PLATE                      | 1   |
| 2             | INTERFACE                       | 1   |
| 3             | GRUB SCREW                      | 1   |
| 4             | PLASTIC STOPPER                 | 1   |
| 5             | HEX KEY                         | 1   |
| INTERFACE KIT |                                 |     |
| Α             | M4 x 12mm SCREW                 | 4   |
| В             | M4 x 30mm SCREW                 | 4   |
| С             | M5 x 12mm SCREW                 | 4   |
| D             | M5 x 35mm SCREW                 | 4   |
| Е             | M6 x 12mm SCREW                 | 4   |
| F             | M6 x 35mm SCREW                 | 4   |
| G             | SMALL SPACER<br>(FOR PART B)    | 4   |
| н             | LARGE SPACER<br>(FOR PART D, F) | 4   |
| FIXING KIT    |                                 |     |
| A1            | WOOD SCREW                      | 2   |
| A2            | WALL PLUG<br>(FOR PART A1)      | 2   |