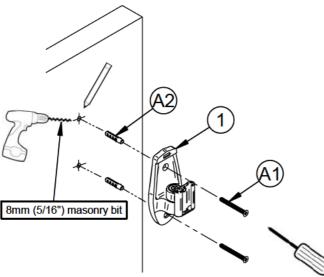

## **1.** Attach wall plate to either a concrete / brick wall or wood / stud wall.

i. Concrete / brick wall.

2. Attach interface plate.

PLEASE KEEP THIS PARTS LIST FOR FUTURE REFERENCE

| REF           | PART NAME                       | QTY |
|---------------|---------------------------------|-----|
| 1             | WALL PLATE                      | 1   |
| 2             | INTERFACE                       | 1   |
| 3             | GRUB SCREW                      | 1   |
| 4             | PLASTIC STOPPER                 | 1   |
| 5             | HEX KEY                         | 1   |
| INTERFACE KIT |                                 |     |
| Α             | M4 x 12mm SCREW                 | 4   |
| В             | M4 x 30mm SCREW                 | 4   |
| С             | M5 x 12mm SCREW                 | 4   |
| D             | M5 x 35mm SCREW                 | 4   |
| Е             | M6 x 12mm SCREW                 | 4   |
| F             | M6 x 35mm SCREW                 | 4   |
| G             | SMALL SPACER<br>(FOR PART B)    | 4   |
| н             | LARGE SPACER<br>(FOR PART D, F) | 4   |
| FIXING KIT    |                                 |     |
| A1            | WOOD SCREW                      | 2   |
| A2            | WALL PLUG<br>(FOR PART A1)      | 2   |