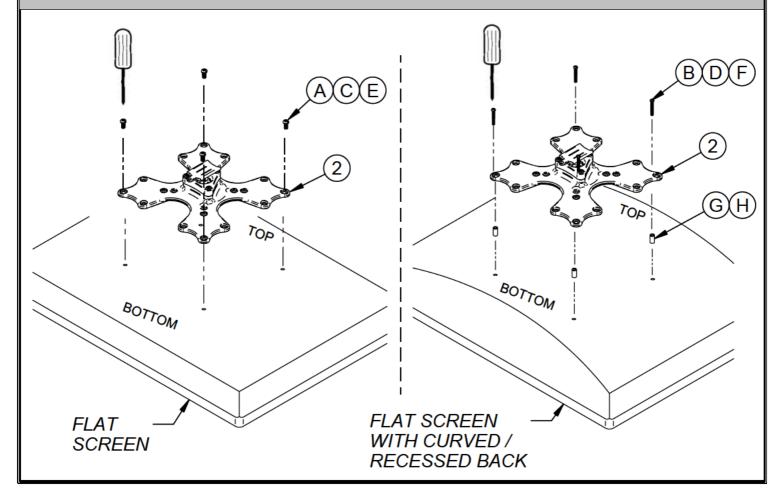

## **1.** Attach wall plate to either a concrete / brick wall or wood / stud wall.

i. Concrete / brick wall.

2. Attach interface plate.

PLEASE KEEP THIS PARTS LIST FOR FUTURE REFERENCE

| REF           | PART NAME                       | QTY |
|---------------|---------------------------------|-----|
| 1             | WALL PLATE                      | 1   |
| 2             | INTERFACE                       | 1   |
| 3             | GRUB SCREW                      | 1   |
| 4             | PLASTIC STOPPER                 | 1   |
| 5             | HEX KEY                         | 1   |
| INTERFACE KIT |                                 |     |
| Α             | M4 x 12mm SCREW                 | 4   |
| В             | M4 x 30mm SCREW                 | 4   |
| С             | M5 x 12mm SCREW                 | 4   |
| D             | M5 x 35mm SCREW                 | 4   |
| Е             | M6 x 12mm SCREW                 | 4   |
| F             | M6 x 35mm SCREW                 | 4   |
| G             | SMALL SPACER<br>(FOR PART B)    | 4   |
| н             | LARGE SPACER<br>(FOR PART D, F) | 4   |
| FIXING KIT    |                                 |     |
| A1            | WOOD SCREW                      | 2   |
| A2            | WALL PLUG<br>(FOR PART A1)      | 2   |