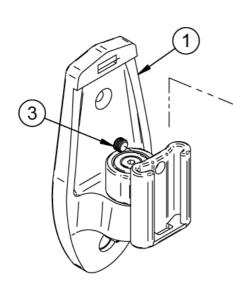

## **1.** Attach wall plate to either a concrete / brick wall or wood / stud wall.

i. Concrete / brick wall.

2. Attach interface plate.

PLEASE KEEP THIS PARTS LIST FOR FUTURE REFERENCE

| REF           | PART NAME                       | QTY |
|---------------|---------------------------------|-----|
| 1             | WALL PLATE                      | 1   |
| 2             | INTERFACE                       | 1   |
| 3             | GRUB SCREW                      | 1   |
| 4             | PLASTIC STOPPER                 | 1   |
| 5             | HEX KEY                         | 1   |
| INTERFACE KIT |                                 |     |
| Α             | M4 x 12mm SCREW                 | 4   |
| В             | M4 x 30mm SCREW                 | 4   |
| С             | M5 x 12mm SCREW                 | 4   |
| D             | M5 x 35mm SCREW                 | 4   |
| Е             | M6 x 12mm SCREW                 | 4   |
| F             | M6 x 35mm SCREW                 | 4   |
| G             | SMALL SPACER<br>(FOR PART B)    | 4   |
| н             | LARGE SPACER<br>(FOR PART D, F) | 4   |
| FIXING KIT    |                                 |     |
| A1            | WOOD SCREW                      | 2   |
| A2            | WALL PLUG<br>(FOR PART A1)      | 2   |