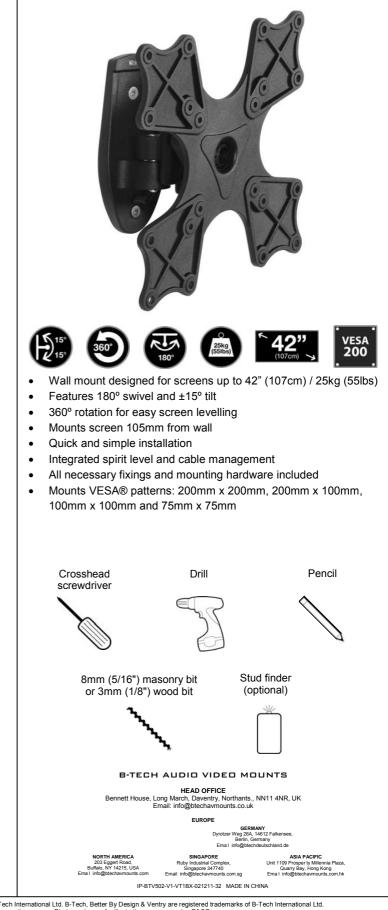

## BTV502 MEDIUM FLAT SCREEN WALL MOUNT WITH TILT AND SWIVEL INSTALLATION GUIDE & PARTS LIST

This Pack Contains 1 Mount