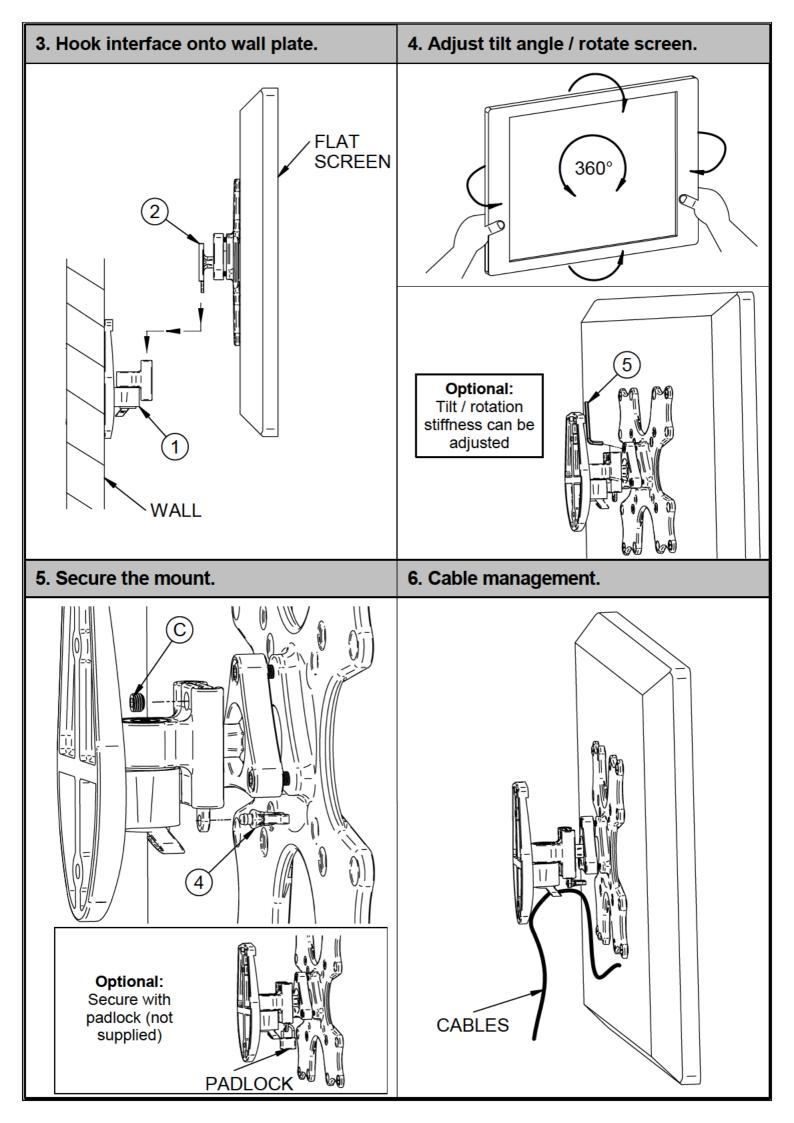

## **1.** Attach wall plate to either a concrete / brick wall or wood / stud wall.

i. Concrete / brick wall.

2. Attach interface plate.

PLEASE KEEP THIS PARTS LIST FOR FUTURE REFERENCE

| REF           | PART NAME                       | QTY |
|---------------|---------------------------------|-----|
| 1             | WALL PLATE                      | 1   |
| 2             | INTERFACE                       | 1   |
| 3             | GRUB SCREW                      | 1   |
| 4             | PLASTIC STOPPER                 | 1   |
| 5             | HEX KEY                         | 1   |
| INTERFACE KIT |                                 |     |
| Α             | M4 x 12mm SCREW                 | 4   |
| В             | M4 x 30mm SCREW                 | 4   |
| С             | M5 x 12mm SCREW                 | 4   |
| D             | M5 x 35mm SCREW                 | 4   |
| Е             | M6 x 12mm SCREW                 | 4   |
| F             | M6 x 35mm SCREW                 | 4   |
| G             | SMALL SPACER<br>(FOR PART B)    | 4   |
| н             | LARGE SPACER<br>(FOR PART D, F) | 4   |
| FIXING KIT    |                                 |     |
| A1            | WOOD SCREW                      | 2   |
| A2            | WALL PLUG<br>(FOR PART A1)      | 2   |