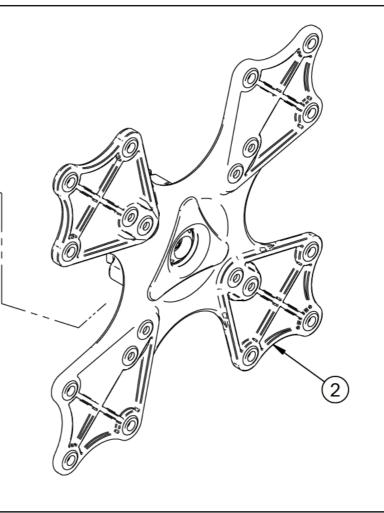

## **1.** Attach wall plate to either a concrete / brick wall or wood / stud wall.

i. Concrete / brick wall.

2. Attach interface plate.

PLEASE KEEP THIS PARTS LIST FOR FUTURE REFERENCE

| REF           | PART NAME                       | QTY |
|---------------|---------------------------------|-----|
| 1             | WALL PLATE                      | 1   |
| 2             | INTERFACE                       | 1   |
| 3             | GRUB SCREW                      | 1   |
| 4             | PLASTIC STOPPER                 | 1   |
| 5             | HEX KEY                         | 1   |
| INTERFACE KIT |                                 |     |
| Α             | M4 x 12mm SCREW                 | 4   |
| В             | M4 x 30mm SCREW                 | 4   |
| С             | M5 x 12mm SCREW                 | 4   |
| D             | M5 x 35mm SCREW                 | 4   |
| Е             | M6 x 12mm SCREW                 | 4   |
| F             | M6 x 35mm SCREW                 | 4   |
| G             | SMALL SPACER<br>(FOR PART B)    | 4   |
| н             | LARGE SPACER<br>(FOR PART D, F) | 4   |
| FIXING KIT    |                                 |     |
| A1            | WOOD SCREW                      | 2   |
| A2            | WALL PLUG<br>(FOR PART A1)      | 2   |