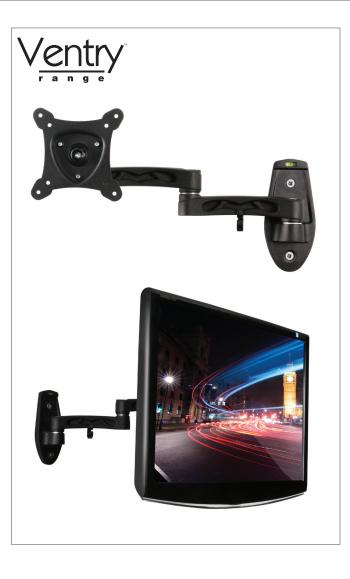

# **Double Arm Flat Screen Wall Mount** with Tilt and Swivel

 $( \bigcap \mathcal{H} )$  For more information please visit www.btechavmounts.com/BTV113

**BTV114** 

### **Double Arm** Flat Screen Wall Mount with Tilt and Swivel

#### **Designed for small screens** up to 23" (58cm) / 15kg (33lbs)

- Fits screens with VESA® mounting patterns: 75 x 75 and 100 x 100mm
- Features +/-15° tilt and 180° swivel
- 360° screen rotation
- · Distance from wall: Min: 105mm (4.1") Max: 385mm (15.2")
- · Integrated Spirit Level and cable management
- Simple hook-on installation with all mounting hardware included
- Available in Black

Distance from wall: Min: 105mm (4.1") Max: 385mm (15.2")

Features +/-15° tilt, 180° swivel and 360° screen rotation

Integrated Spirit Level for easy on wall levelling

Cable management clip for clean and tidy installation