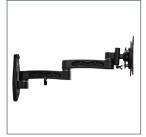

#### **Designed for small screens** up to 23" (58cm) / 15kg (33lbs)

- Fits screens with VESA® mounting patterns: 75 x 75 and 100 x 100mm
- Features +/-15° tilt and 180° swivel
- 360° screen rotation
- · Distance from wall: Min: 105mm (4.1") Max: 385mm (15.2")
- · Integrated Spirit Level and cable management
- Simple hook-on installation with all mounting hardware included
- Available in Black

Distance from wall: Min: 105mm (4.1") Max: 385mm (15.2")

Features +/-15° tilt, 180° swivel and 360° screen rotation

Integrated Spirit Level for easy on wall levelling

Cable management clip for clean and tidy installation