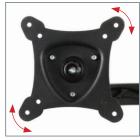

#### **Designed for small screens** up to 23" (58cm) / 15kg (33lbs)

- Fits screens with VESA® mounting patterns: 75 x 75 and 100 x 100mm
- Features +/-15° tilt and 180° swivel
- 360° screen rotation
- · Distance from wall: Min: 105mm (4.1") Max: 385mm (15.2")
- · Integrated Spirit Level and cable management
- Simple hook-on installation with all mounting hardware included
- Available in Black