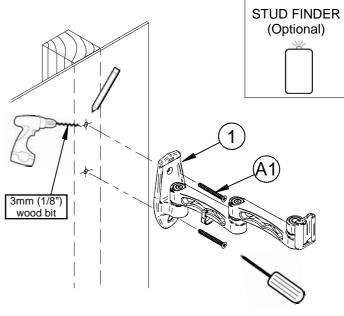

## 1. Attach wall plate to either a concrete / brick wall or wood / stud wall.

# BTV114 PARTS LIST

PLEASE KEEP THIS PARTS LIST FOR FUTURE REFERENCE

| REF           | PART NAME                  | QTY |
|---------------|----------------------------|-----|
| 1             | WALL ARM                   | 1   |
| 2             | INTERFACE                  | 1   |
| 3             | GRUB SCREW                 | 1   |
| 4             | PLASTIC STOPPER            | 1   |
| 5             | CABLE MANAGEMENT CLIP      | 1   |
| 6             | HEX KEY                    | 1   |
| INTERFACE KIT |                            |     |
| А             | M4 x 12mm SCREW            | 4   |
| В             | M4 x 30mm SCREW            | 4   |
| С             | SPACER<br>(FOR PART B)     | 4   |
| FIXING KIT    |                            |     |
| A1            | WOOD SCREW                 | 2   |
| A2            | WALL PLUG<br>(FOR PART A1) | 2   |