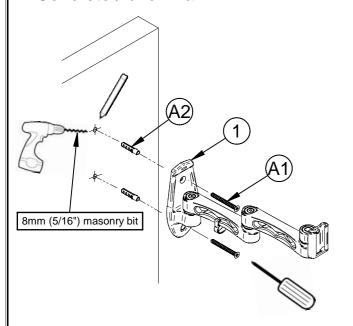

## 1. Attach wall plate to either a concrete / brick wall or wood / stud wall.

# BTV114 PARTS LIST

PLEASE KEEP THIS PARTS LIST FOR FUTURE REFERENCE

| REF           | PART NAME                  | QTY |
|---------------|----------------------------|-----|
| 1             | WALL ARM                   | 1   |
| 2             | INTERFACE                  | 1   |
| 3             | GRUB SCREW                 | 1   |
| 4             | PLASTIC STOPPER            | 1   |
| 5             | CABLE MANAGEMENT CLIP      | 1   |
| 6             | HEX KEY                    | 1   |
| INTERFACE KIT |                            |     |
| А             | M4 x 12mm SCREW            | 4   |
| В             | M4 x 30mm SCREW            | 4   |
| С             | SPACER<br>(FOR PART B)     | 4   |
| FIXING KIT    |                            |     |
| A1            | WOOD SCREW                 | 2   |
| A2            | WALL PLUG<br>(FOR PART A1) | 2   |