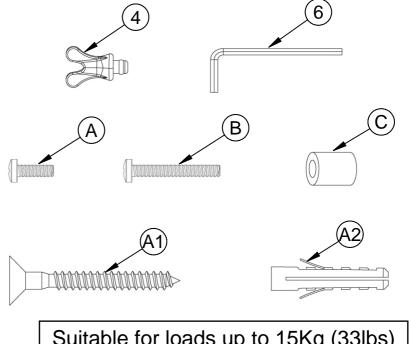

# BTV114 PARTS LIST

PLEASE KEEP THIS PARTS LIST FOR FUTURE REFERENCE

| REF           | PART NAME                  | QTY |
|---------------|----------------------------|-----|
| 1             | WALL ARM                   | 1   |
| 2             | INTERFACE                  | 1   |
| 3             | GRUB SCREW                 | 1   |
| 4             | PLASTIC STOPPER            | 1   |
| 5             | CABLE MANAGEMENT CLIP      | 1   |
| 6             | HEX KEY                    | 1   |
| INTERFACE KIT |                            |     |
| А             | M4 x 12mm SCREW            | 4   |
| В             | M4 x 30mm SCREW            | 4   |
| С             | SPACER<br>(FOR PART B)     | 4   |
| FIXING KIT    |                            |     |
| A1            | WOOD SCREW                 | 2   |
| A2            | WALL PLUG<br>(FOR PART A1) | 2   |

Suitable for loads up to 15Kg (33lbs)