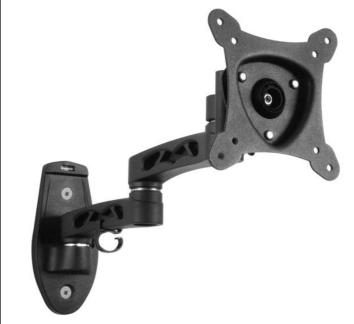

### SMALL FLAT SCREEN WALL MOUNT WITH DOUBLE ARM

### INSTALLATION GUIDE & PARTS LIST

This Pack Contains 1 Mount

- Wall mount designed for screens up to 23" (58cm) / 15kg (33lbs)
- Features 180° swivel and ±15° tilt
- 360° rotation for easy screen levelling
- Double articulated arm for optimum screen positioning, extends up to 385mm from wall
- Quick and simple installation
- Integrated spirit level and cable management
- All necessary fixings and mounting hardware included
- Mounts VESA® patterns: 100mm x 100mm and 75mm x 75mm