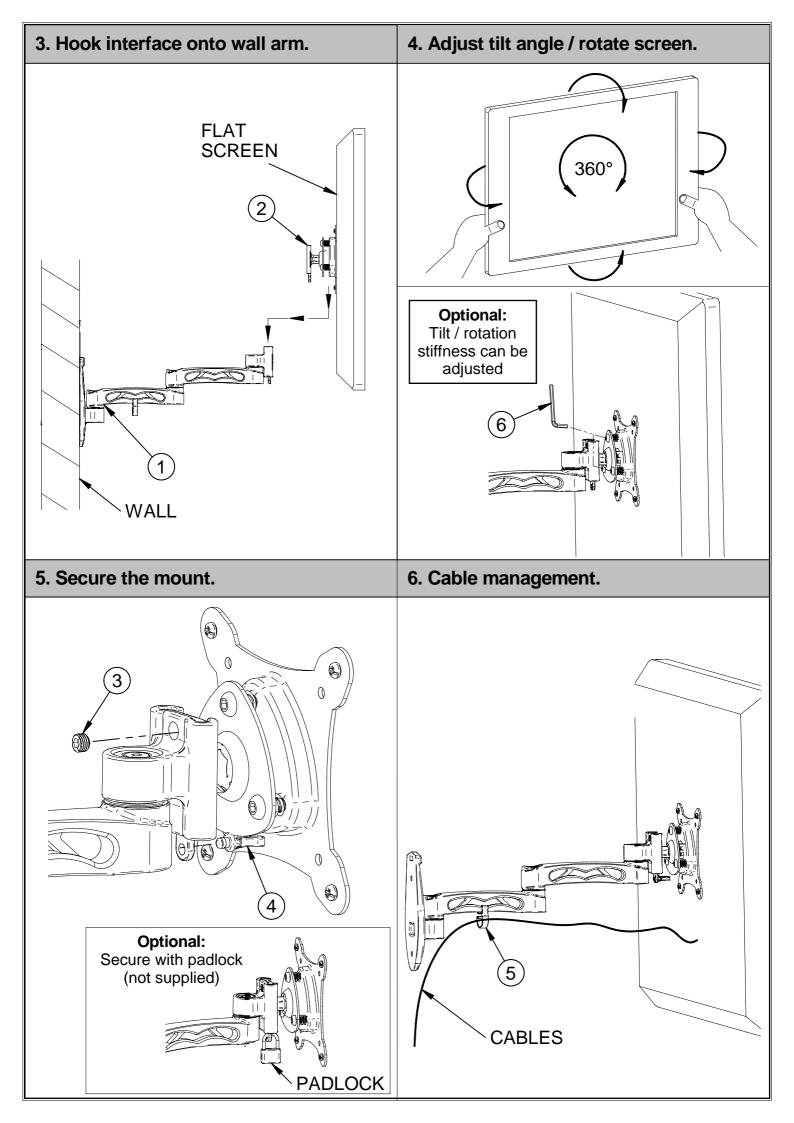

## 2. Attach interface plate.

# BTV114 PARTS LIST

PLEASE KEEP THIS PARTS LIST FOR FUTURE REFERENCE

| REF           | PART NAME                  | QTY |
|---------------|----------------------------|-----|
| 1             | WALL ARM                   | 1   |
| 2             | INTERFACE                  | 1   |
| 3             | GRUB SCREW                 | 1   |
| 4             | PLASTIC STOPPER            | 1   |
| 5             | CABLE MANAGEMENT CLIP      | 1   |
| 6             | HEX KEY                    | 1   |
| INTERFACE KIT |                            |     |
| А             | M4 x 12mm SCREW            | 4   |
| В             | M4 x 30mm SCREW            | 4   |
| С             | SPACER<br>(FOR PART B)     | 4   |
| FIXING KIT    |                            |     |
| A1            | WOOD SCREW                 | 2   |
| A2            | WALL PLUG<br>(FOR PART A1) | 2   |