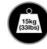

### INSTALLATION GUIDE & PARTS LIST

This Pack Contains 1 Mount

- Wall mount designed for screens up to 23" (58cm) / 15kg (33lbs)
- Features 180° swivel and ±15° tilt
- 360° rotation for easy screen levelling
- Double articulated arm for optimum screen positioning, extends up to 385mm from wall
- Quick and simple installation
- Integrated spirit level and cable management
- All necessary fixings and mounting hardware included
- Mounts VESA® patterns: 100mm x 100mm and 75mm x 75mm

Suitable for loads up to 15Kg (33lbs)