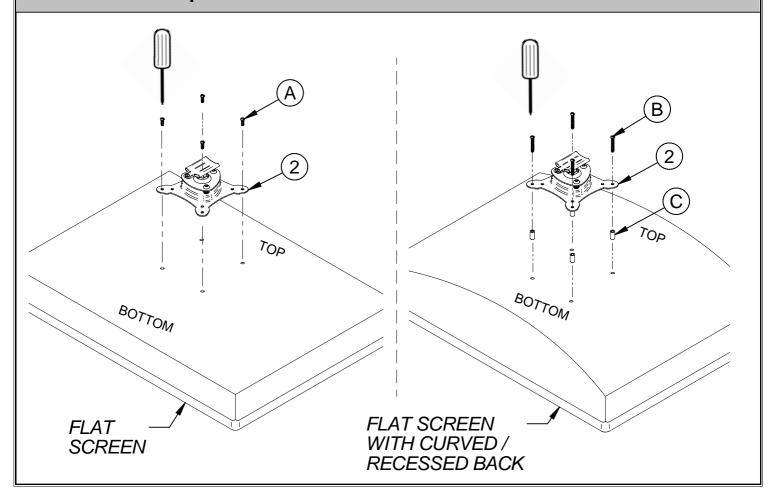

## 2. Attach interface plate.

# BTV114 PARTS LIST

PLEASE KEEP THIS PARTS LIST FOR FUTURE REFERENCE

| REF           | PART NAME                  | QTY |
|---------------|----------------------------|-----|
| 1             | WALL ARM                   | 1   |
| 2             | INTERFACE                  | 1   |
| 3             | GRUB SCREW                 | 1   |
| 4             | PLASTIC STOPPER            | 1   |
| 5             | CABLE MANAGEMENT CLIP      | 1   |
| 6             | HEX KEY                    | 1   |
| INTERFACE KIT |                            |     |
| А             | M4 x 12mm SCREW            | 4   |
| В             | M4 x 30mm SCREW            | 4   |
| С             | SPACER<br>(FOR PART B)     | 4   |
| FIXING KIT    |                            |     |
| A1            | WOOD SCREW                 | 2   |
| A2            | WALL PLUG<br>(FOR PART A1) | 2   |