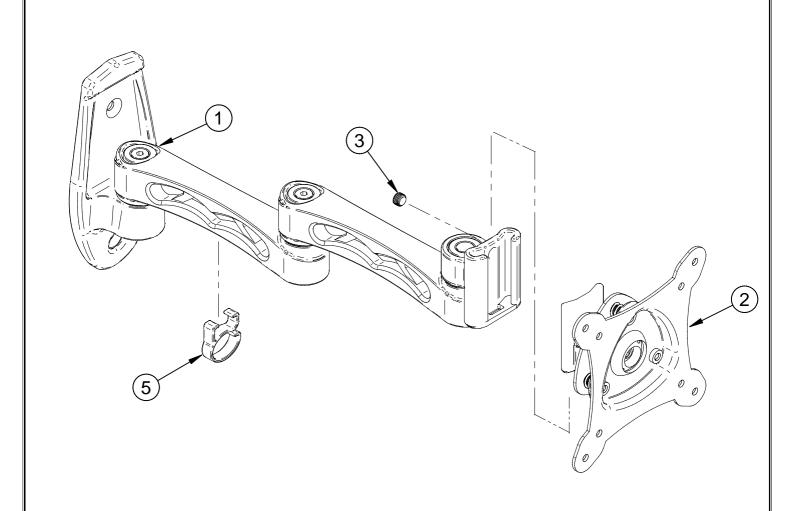

# BTV114 PARTS LIST

PLEASE KEEP THIS PARTS LIST FOR FUTURE REFERENCE

| REF           | PART NAME                  | QTY |
|---------------|----------------------------|-----|
| 1             | WALL ARM                   | 1   |
| 2             | INTERFACE                  | 1   |
| 3             | GRUB SCREW                 | 1   |
| 4             | PLASTIC STOPPER            | 1   |
| 5             | CABLE MANAGEMENT CLIP      | 1   |
| 6             | HEX KEY                    | 1   |
| INTERFACE KIT |                            |     |
| А             | M4 x 12mm SCREW            | 4   |
| В             | M4 x 30mm SCREW            | 4   |
| С             | SPACER<br>(FOR PART B)     | 4   |
| FIXING KIT    |                            |     |
| A1            | WOOD SCREW                 | 2   |
| A2            | WALL PLUG<br>(FOR PART A1) | 2   |