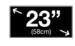

### INSTALLATION GUIDE & PARTS LIST

This Pack Contains 1 Mount

- Wall mount designed for screens up to 23" (58cm) / 15kg (33lbs)
- Features 180° swivel and ±15° tilt
- 360° rotation for easy screen levelling
- Double articulated arm for optimum screen positioning, extends up to 385mm from wall
- Quick and simple installation
- Integrated spirit level and cable management
- All necessary fixings and mounting hardware included
- Mounts VESA® patterns: 100mm x 100mm and 75mm x 75mm