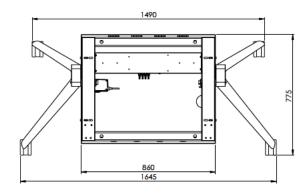

## SMS TOUCH VERITABLE

INFO

- · Colour: White/silver. · Maximum load: 75 kg
- Tilt: 90° motorized. Length of stroke 675 mm.
- Recommended screen sizes: 46 70".

Suitable for VESA standard: 800 x 400 mm (other VESA standards require an adapter, which is ordered separately).

Accessories: VESA adapter suitable for use with all VESA standards from 200 x 200 to 600 x 600 mm. Computer bracket and cover for the Samsung 650TS 65" display.

Notes: With the SMS Touch VeriTable, the new touch displays are made more flexible and useful by means of the motorized tilting function, adjustable height and by the rolling casters. Operated by a corded remote.