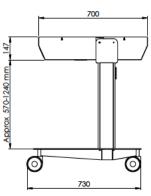

The motor-driven tilt function allows you to switch the screen easily from a horizontal to a vertical position. The tilt function, the adjustable height and easy wheeled transport combine to make this the ideal solution for universities, architects and companies who need to come together to discuss, sketch or draw up guidelines. The SMS Touch

## SMS TOUCH VERITABLE

INFO

- · Colour: White/silver. · Maximum load: 75 kg
- Tilt: 90° motorized. Length of stroke 675 mm.
- Recommended screen sizes: 46 70".

Suitable for VESA standard: 800 x 400 mm (other VESA standards require an adapter, which is ordered separately).

Accessories: VESA adapter suitable for use with all VESA standards from 200 x 200 to 600 x 600 mm. Computer bracket and cover for the Samsung 650TS 65" display.

Notes: With the SMS Touch VeriTable, the new touch displays are made more flexible and useful by means of the motorized tilting function, adjustable height and by the rolling casters. Operated by a corded remote.