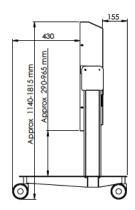

The motor-driven tilt function allows you to switch the screen easily from a horizontal to a vertical position. The tilt function, the adjustable height and easy wheeled transport combine to make this the ideal solution for universities, architects and companies who need to come together to discuss, sketch or draw up guidelines. The SMS Touch

## SMS TOUCH VERITABLE

INFO

- · Colour: White/silver. · Maximum load: 75 kg
- Tilt: 90° motorized. Length of stroke 675 mm.
- Recommended screen sizes: 46 70".

Suitable for VESA standard: 800 x 400 mm (other VESA standards require an adapter, which is ordered separately).

Accessories: VESA adapter suitable for use with all VESA standards from 200 x 200 to 600 x 600 mm. Computer bracket and cover for the Samsung 650TS 65" display.

Notes: With the SMS Touch VeriTable, the new touch displays are made more flexible and useful by means of the motorized tilting function, adjustable height and by the rolling casters. Operated by a corded remote.