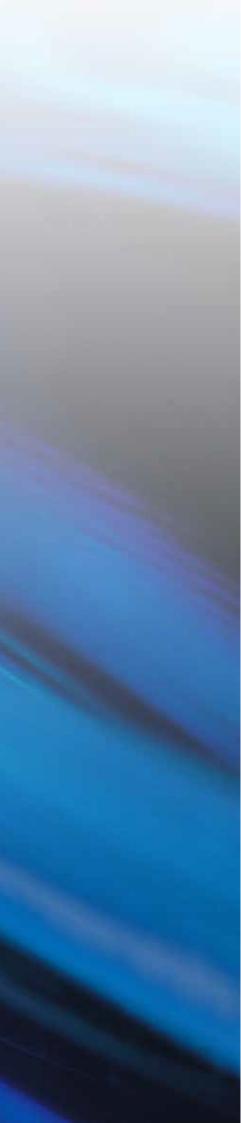

## SMS TOUCH VERITABLE

A new way of looking at large touch-sensitive screens.

One moment a presentation screen, the next an interactive desk.

The SMS Touch VeriTable is a bracket that makes presentations more interactive by providing new flexibility for touch-sensitive screens.

The motor-driven tilt function allows you to switch the screen easily from a horizontal to a vertical position. The tilt function, the adjustable height and easy wheeled transport combine to make this the ideal solution for universities, architects and companies who need to come together to discuss, sketch or draw up guidelines. The SMS Touch

( Ceiling Heavy weight Fixed Variable ○ Wall Middle weight ( ) UniSlide Swivel Floor Hidden Light weight ()3D Table O Double Mobile

Veritable is operated by a wired remote control unit. A computer

bracket is available as an accessory.