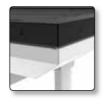

## SMS TOUCH VERITABLE

INFO

- · Colour: White/silver. · Maximum load: 75 kg
- Tilt: 90° motorized. Length of stroke 675 mm.
- Recommended screen sizes: 46 70".

Suitable for VESA standard: 800 x 400 mm (other VESA standards require an adapter, which is ordered separately).

Accessories: VESA adapter suitable for use with all VESA standards from 200 x 200 to 600 x 600 mm. Computer bracket and cover for the Samsung 650TS 65" display.

Notes: With the SMS Touch VeriTable, the new touch displays are made more flexible and useful by means of the motorized tilting function, adjustable height and by the rolling casters. Operated by a corded remote.